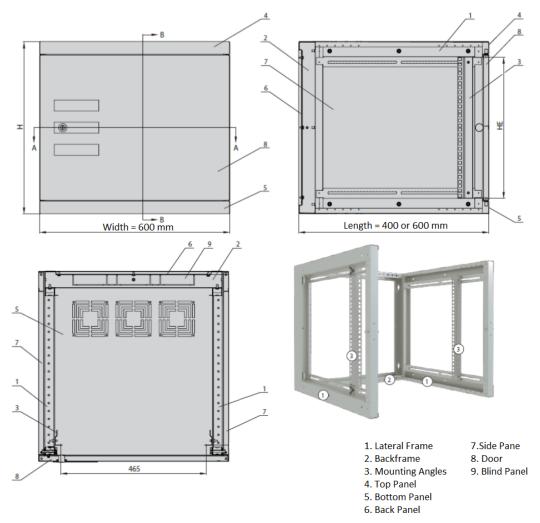

### **FEATURES:**

19" Wall mounted cabinet with glass door

Compact design with self-supporting frame

Load capacity max. 100 kg

Removable sidepanel (front door must be open)

Complies with EN60529 (IP20) and IEC297-II

Fully adjustable 19" mounting angles

Top and bottom frames with pre-punched openings

Used for Indoor Applications/Facilities

| Colour            | grey/RAL 7035 |  |  |
|-------------------|---------------|--|--|
| Protection rating | IP 20         |  |  |

#### **PRODUCT RANGE:**

| Art. Nr.      | Width  | Height | Length | Height units |
|---------------|--------|--------|--------|--------------|
| RND 455-00990 | 600 mm | 365 mm | 400 mm | 6 HE         |
| RND 455-00991 | 600 mm | 543 mm | 400 mm | 10 HE        |
| RND 455-00992 | 600 mm | 632 mm | 400 mm | 12 HE        |
| RND 455-00993 | 600 mm | 365 mm | 600 mm | 6 HE         |
| RND 455-00994 | 600 mm | 543 mm | 600 mm | 10 HE        |
| RND 455-00995 | 600 mm | 632 mm | 600 mm | 12 HE        |